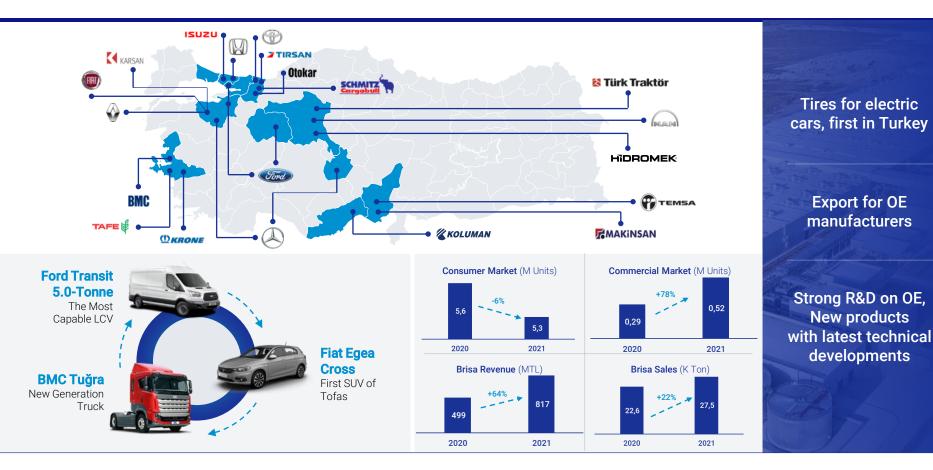

### OE Turkey - 12% of Brisa Revenue / 2021

BRIS

### **R&D: Long Term, Sustainable Technology**

- Certified R&D Center
- Bridgestone know-how and co-operation with technical centers
- Focus areas: Innovative products, tyres for electrical cars, mobility solutions, local raw materials, production & design

### **Mobility Solutions**

BRISA

Evolve to "Solutions Business", leveraging the strengths and expertise of Tire & Rubber Business

| FLEET SERVICES                                                                                                                                                                                                                                                           | ELECTRIFICATION                                                                                                                                     | END TO END SERVICES                                                                                                                                                                                                                                                                                |
|--------------------------------------------------------------------------------------------------------------------------------------------------------------------------------------------------------------------------------------------------------------------------|-----------------------------------------------------------------------------------------------------------------------------------------------------|----------------------------------------------------------------------------------------------------------------------------------------------------------------------------------------------------------------------------------------------------------------------------------------------------|
| <ul> <li>Leader in Digital Fleet<br/>Solutions with 10 different<br/>services</li> <li>Operational productivity and<br/>cost minimization with<br/>Profleet Fleet Management</li> <li>40% reduction in Fleet Tyre<br/>Cost with rethread services,<br/>Bandag</li> </ul> | <ul> <li>14 E-charge stations in sales points</li> <li>Tyres for electric vehicles (Low rolling resistance, low noise level, lightness )</li> </ul> | <ul> <li>Mobile and onsite mounting<br/>services</li> <li>E-commerce: Lastik.com.tr</li> <li>New generation vehicle<br/>maintenance experience with<br/>Otopratik with online price<br/>quoting &amp; instant booking</li> <li>First in customer experience:<br/>Digital Tyre Assistant</li> </ul> |
| 15.000+fleet customers<br>103 field team<br>263.000 customer visits                                                                                                                                                                                                      | 2021 target:<br>17 E-charge service points                                                                                                          | 8 times increase in<br>number of Lastik.com.tr<br>customers<br>9 new Otopratik points in<br>2021                                                                                                                                                                                                   |