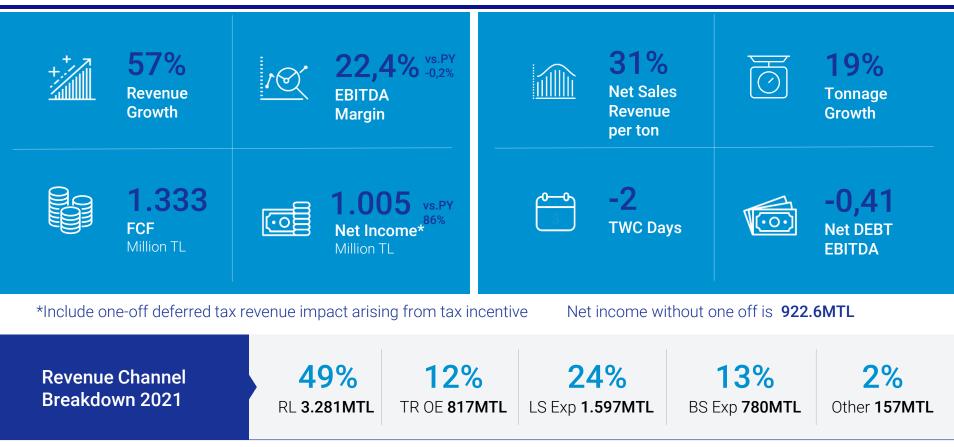

### **2021 Performance**

### **Income Statement**

|                         | Q4 2021 |       |      |             | 2021  |       |       |       |
|-------------------------|---------|-------|------|-------------|-------|-------|-------|-------|
|                         | MTL     | _     | MUSD |             | MTL   |       | MUS   | D     |
|                         | 2021    | vs PY | 2021 | vs PY       | 2021  | vs PY | 2021  | vs PY |
| Revenue                 | 2.130   | 159%  | 182  | 106%        | 6.634 | 157%  | 740   | 122%  |
| EBITDA                  | 427     | 135%  | 37   | <b>90%</b>  | 1.486 | 155%  | 166   | 121%  |
| EBITDA Margin           | 20,1%   | -3%   | 20%  | -3%         | 22,4% | 0%    | 22,4% | 0%    |
| Operating Profit        | 364     | 140%  | 31   | <b>94</b> % | 1.248 | 171%  | 139   | 133%  |
| OP Margin               | 17%     | -2%   | 17%  | -2%         | 19%   | 2%    | 19%   | 2%    |
| Net Income bf Tax       | 242     | 135%  | 21   | <b>90%</b>  | 885   | 186%  | 99    | 145%  |
| Net income              | 335     | 147%  | 29   | 98%         | 1.005 | 186%  | 112   | 145%  |
| Net Income w/o one-off* | 280     | 171%  | 24   | 114%        | 923   | 202%  | 103   | 158%  |

\*One-off: Deferred tax revenue impact arising from tax incentives

Operational excellence in supply chain & efficiency increase in production led to high profitability

BRİ

EBITDA margin realized 22,4%

Success in financial management

Net income doubled y/y in TL terms