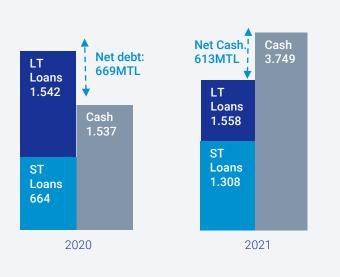

### **Balance Sheet**

| (M TL)               | 12/31/2020 | 12/31/2021 |
|----------------------|------------|------------|
| Cash                 | 1.537      | 3.479      |
| Receivables          | 763        | 1.061      |
| Inventory            | 618        | 1.109      |
| Other                | 3.143      | 4.641      |
| Total Asset          | 6.060      | 10.289     |
| Payables             | 1.200      | 2.807      |
| Total Financial Debt | 3.147      | 4.778      |
| Financial Debt       | 2.206      | 2.865      |
| CCS                  | 941        | 1.912      |
| Other Liabilities    | 275        | 395        |
| Equity               | 1.438      | 2.309      |
| Liability & Equity   | 6.060      | 10.289     |

Outstanding performance in leverage levels

Continuation of WC days improvement

Thanks to high EBITDA and lower net debt, ND/EBITDA ratio below «0»