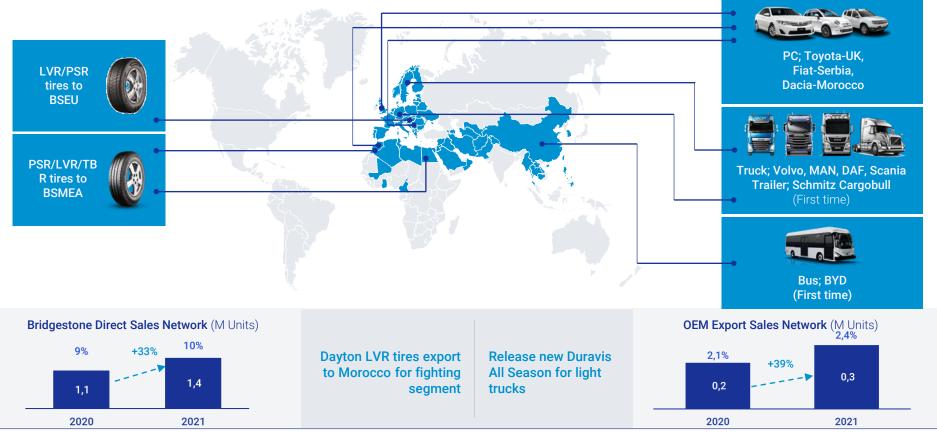

of competitors' pos

**Fast fit services** Otopratik and Propratik

# First and leading online tyre sales platform

Lastik.com.tr



Desire<br/>ASSALastiginOTO PRATIKProPratik<br/>ProPratikSpeedy<br/>CompativeLastik<br/>Compative4876477916~85

### Replacement Channel / 51% of Brisa Revenue - 2021







Vehicle pool CAGR +5,2% between 2013-2021

 Market Share
 30%

 24%
 24%

 7%
 8%

 11%
 13%

 7%
 8%

 0
 0

 7%
 0

 0
 0

 0
 0

 0
 0

 0
 0

 0
 0

 0
 0

 0
 0

 0
 0

 0
 0

 0
 0

 0
 0

 0
 0

 0
 0

 0
 0

 0
 0

 0
 0

 0
 0

 0
 0

 0
 0

 0
 0

 0
 0

 0
 0

 0
 0

 0
 0

 0
 0

 0
 0

 0
 0

 0
 0

 0
 0

 0
 0

 0
 0

Dan totsu in Turkish Replacement Market

### Replacement Channel / 51% of Brisa Revenue - 2021





### OE Turkey - 12% of Brisa Revenue / 2021







BRIS





### International Sales Channel / 37% of Brisa Revenue - 2021





### 2021 4th Quarter Performance





### **2021 Performance**





### **Income Statement**

|                         | Q4 2021 |       |      |             | 2021  |       |       |       |
|-------------------------|---------|-------|------|-------------|-------|-------|-------|-------|
|                         | MTL     | _     | MUSD |             | MTL   |       | MUS   | D     |
|                         | 2021    | vs PY | 2021 | vs PY       | 2021  | vs PY | 2021  | vs PY |
| Revenue                 | 2.130   | 159%  | 182  | 106%        | 6.634 | 157%  | 740   | 122%  |
| EBITDA                  | 427     | 135%  | 37   | <b>90%</b>  | 1.486 | 155%  | 166   | 121%  |
| EBITDA Margin           | 20,1%   | -3%