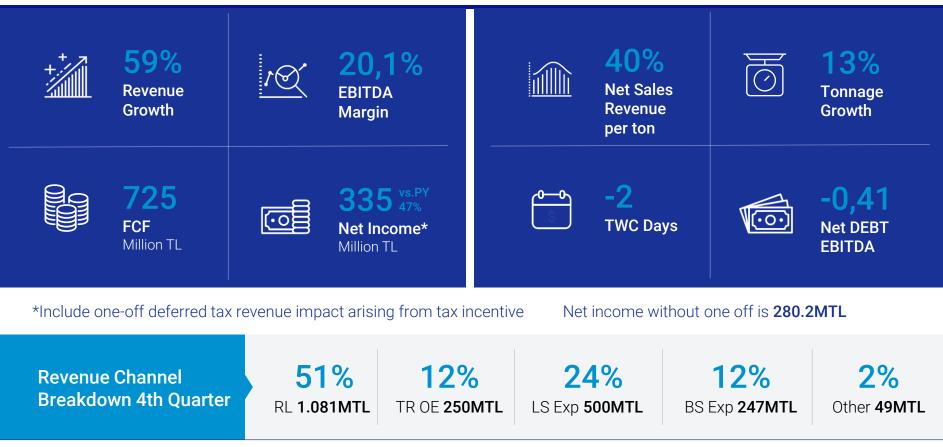

### 2021 4th Quarter Performance

### **Income Statement**

|                         | Q4 2021 |       |      |             | 2021  |       |       |       |
|-------------------------|---------|-------|------|-------------|-------|-------|-------|-------|
|                         | MTL     | _     | MUSD |             | MTL   |       | MUS   | D     |
|                         | 2021    | vs PY | 2021 | vs PY       | 2021  | vs PY | 2021  | vs PY |
| Revenue                 | 2.130   | 159%  | 182  | 106%        | 6.634 | 157%  | 740   | 122%  |
| EBITDA                  | 427     | 135%  | 37   | <b>90%</b>  | 1.486 | 155%  | 166   | 121%  |
| EBITDA Margin           | 20,1%   | -3%   | 20%  | -3%         | 22,4% | 0%    | 22,4% | 0%    |
| Operating Profit        | 364     | 140%  | 31   | <b>94</b> % | 1.248 | 171%  | 139   | 133%  |
| OP Margin               | 17%     | -2%   | 17%  | -2%         | 19%   | 2%    | 19%   | 2%    |
| Net Income bf Tax       | 242     | 135%  | 21   | <b>90%</b>  | 885   | 186%  | 99    | 145%  |
| Net income              | 335     | 147%  | 29   | 98%         | 1.005 | 186%  | 112   | 145%  |
| Net Income w/o one-off* | 280     | 171%  | 24   | 114%        | 923   | 202%  | 103   | 158%  |