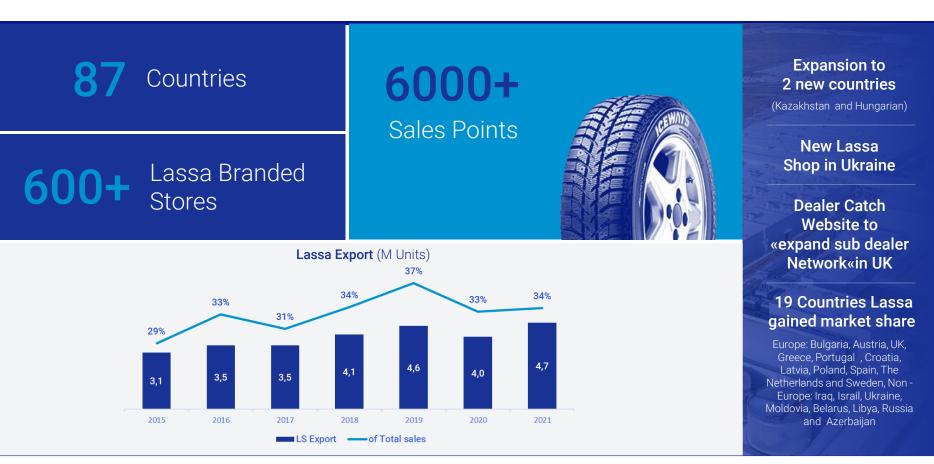

### International Sales Channel / 37% of Brisa Revenue - 2021

### **Our Local & Global** Network

1300 pos locally, 6000 pos globally, 87 countries

**Channels** 

Agenda

| 01 | Brisa Strengths & Strategy |
|----|----------------------------|
| 02 | Sustainability             |
| 03 | Technology                 |
| 04 | Market & Sales Operations  |
| 05 | Financial Performance      |