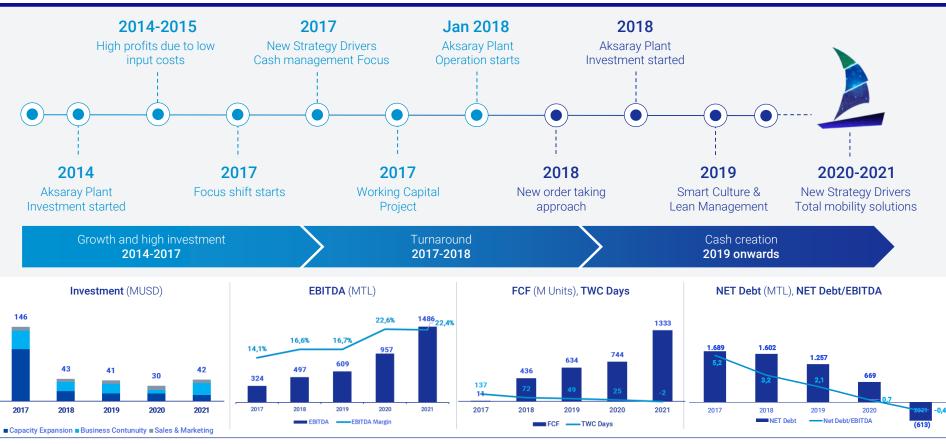

### **2021 Performance**

\*One-off: Deferred tax revenue impact arising from tax incentives

Operational excellence in supply chain & efficiency increase in production led to high profitability

BRİ

EBITDA margin realized 22,4%

Success in financial management

Net income doubled y/y in TL terms

Outstanding performance in leverage levels

Continuation of WC days improvement

Thanks to high EBITDA and lower net debt, ND/EBITDA ratio below «0»