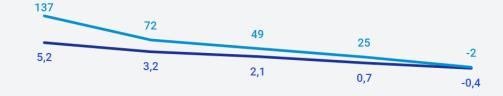

### Replacement Channel / 51% of Brisa Revenue - 2021

Vehicle pool CAGR +5,2% between 2013-2021

 Market Share
 30%

 24%
 24%

 7%
 8%

 11%
 13%

 7%
 8%

 0
 0