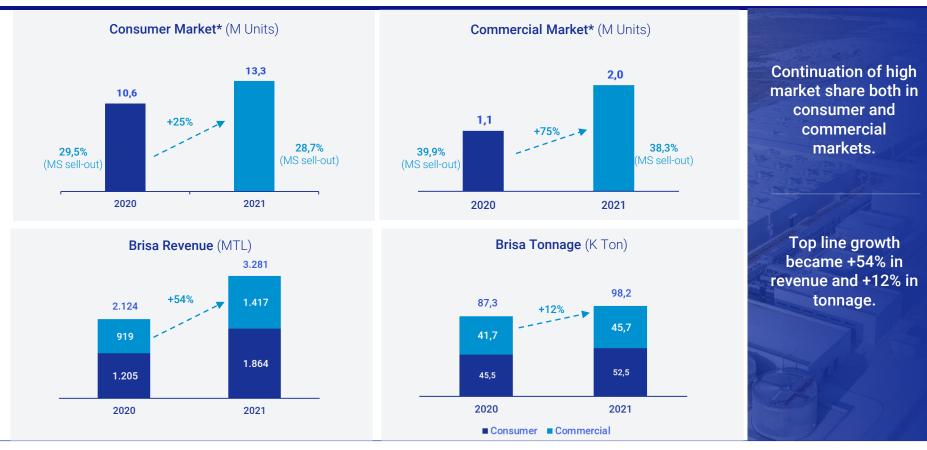

### Replacement Channel / 51% of Brisa Revenue - 2021

\*One-off: Deferred tax revenue impact arising from tax incentives

Operational excellence in supply chain & efficiency increase in production led to high profitability

BRİ

EBITDA margin realized 22,4%

Success in financial management

Net income doubled y/y in TL terms