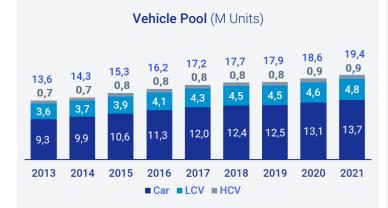

### Replacement Channel / 51% of Brisa Revenue - 2021

Vehicle pool CAGR +5,2% between 2013-2021

 Market Share
 30%

 24%
 24%

 7%
 8%

 11%
 13%

 7%
 8%

 0
 0