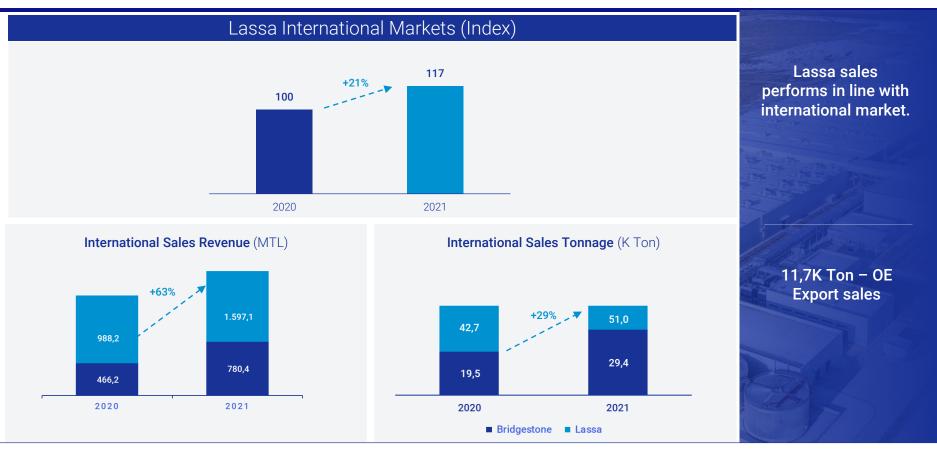

# First and leading online tyre sales platform

Lastik.com.tr



Desire<br/>ASSALastiginOTO PRATIKProPratik<br/>ProPratikSpeedy<br/>CompativeLastik<br/>Compative4876477916~85

### Replacement Channel / 51% of Brisa Revenue - 2021







Vehicle pool CAGR +5,2% between 2013-2021

 Market Share
 30%

 24%
 24%

 7%
 8%

 11%
 13%

 7%
 8%

 0
 0

 7%
 0

 0
 0

 0
 0

 0
 0

 0
 0

 0
 0

 0
 0

 0
 0

 0
 0

 0
 0

 0
 0

 0
 0

 0
 0

 0
 0

 0
 0

 0
 0

 0
 0

 0
 0

 0
 0

 0
 0

 0
 0

 0
 0

 0
 0

 0
 0

 0
 0

 0
 0

 0
 0

 0
 0

 0
 0

 0
 0

 0
 0

 0
 0

Dan totsu in Turkish Replacement Market

### Replacement Channel / 51% of Brisa Revenue - 2021





### OE Turkey - 12% of Brisa Revenue / 2021







BRIS





### International Sales Channel / 37% of Brisa Revenue - 2021





### 2021 4th Quarter Performance





### **2021 Performance**





### **Income Statement**

|                         | Q4 2021 |       |      |             | 2021  |       |       |       |
|-------------------------|---------|-------|------|-------------|-------|-------|-------|-------|
|                         | MTL     | _     | MUSD |             | MTL   |       | MUS   | D     |
|                         | 2021    | vs PY | 2021 | vs PY       | 2021  | vs PY | 2021  | vs PY |
| Revenue                 | 2.130   | 159%  | 182  | 106%        | 6.634 | 157%  | 740   | 122%  |
| EBITDA                  | 427     | 135%  | 37   | <b>90%</b>  | 1.486 | 155%  | 166   | 121%  |
| EBITDA Margin           | 20,1%   | -3%   | 20%  | -3%         | 22,4% | 0%    | 22,4% | 0%    |
| Operating