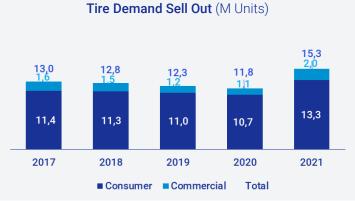

| 8 times increase in<br>number of Lastik.com.tr<br>customers<br>9 new Otopratik points in<br>2021                                                                                                                                                                                                   |

### Replacement Channel / Strongest Local Network



# Strongest sales network in Turkey

1300 pos, a Brisa pos makes 2,5 times of competitors' pos

**Fast fit services** Otopratik and Propratik

# First and leading online tyre sales platform

Lastik.com.tr



Desire<br/>ASSALastiginOTO PRATIKProPratik<br/>ProPratikSpeedy<br/>CompativeLastik<br/>Compative4876477916~85

### Replacement Channel / 51% of Brisa Revenue - 2021







Vehicle pool CAGR +5,2% between 2013-2021

 Market Share
 30%

 24%
 24%

 7%
 8%

 11%
 13%

 7%
 8%

 0
 0

 7%
 0

 0
 0

 0
 0

 0
 0

 0
 0

 0
 0

 0
 0

 0
 0

 0
 0

 0
 0

 0
 0

 0
 0

 0
 0

 0
 0

 0
 0

 0
 0

 0
 0

 0
 0

 0
 0

 0
 0

 0
 0

 0
 0

 0
 0

 0
 0

 0
 0

 0
 0

 0
 0

 0
 0

 0
 0

 0
 0

 0
 0

 0
 0

Dan totsu in Turkish Replacement Market

### Replacement Channel / 51% of Brisa Revenue - 2021





### OE Turkey - 12% of Brisa Revenue / 2021







BRIS





### International Sales Channel / 37% of Brisa Revenue - 2021





### 2021 4th Quarter Performance





### **2021 Performance**





### **Income Statement**

|                         | Q4 2021 |       |      |             | 2021  |       |       |       |
|-------------------------|---------|-----